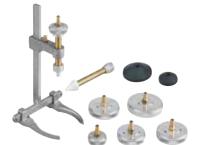

## P/N 0E11001

Series of standard screw connection plugs, supplied with P/N 0E10805, complete with: ►5 screw plugs: 0E11000/A/D/F/I/T

► 1 universal plug 0E11000/W

⚠ The above plugs can also be supplied individually. The universal plug 0E11000/W can be used for many kind of cars and trucks

#### P/N 0E11002

**Series of special screw connection plugs,** consisting of: 0E11000/B/C/E/G/H/K/L/M/P/R/U/X/Y/Z

 $\Delta$  The series of special plugs is only supplied by request

## P/N 0E11000/W

Universal plug W with 3 tapered plugs:

1) ø 20 mm 2) ø 28 mm 3) ø 45 mm