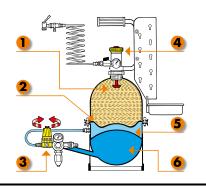

The brake-bleeding device is equipped with an elastic inner membrane (2), which hermetically separates the oil contained in the oil tank (1), from the air contained in the air "expansion" tank (5) thus avoiding the risk of emulsion. It is also equipped with a third air reserve tank (high pressure air 8-10 bar) (6) which, delivered by means of a pressure regulator (3), enables several bleeding operations to be carried out at a constant pressure without having to recharge the device. The oil tank filler cap is equipped with a "reserve indicator" that signals when the fluid is finishing, and an air venting valve (4) to be used in the device activation phase.