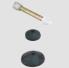

## UNIVERSAL PLUG W

## P/N 0E11000/W

Universal plug W with 3 tapered plugs:

1) ø 20 mm 2) ø 28 mm 3) ø 45 mm