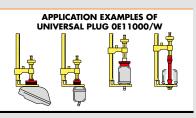

## P/N 0E11001

Series of standard screw connection plugs, supplied with P/N 0E10805, complete with: ►5 screw plugs: 0E11000/A/D/F/I/T

► 1 universal plug 0E11000/W

⚠ The above plugs can also be supplied individually. The universal plug 0E11000/W can be used for many kind of cars and trucks

## P/N 0E11000/W

Universal plug W with 3 tapered plugs:

1) ø 20 mm 2) ø 28 mm 3) ø 45 mm