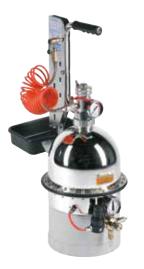

#### P/N 0E10705

Three-chamber brake-clucth bleeding device, complete with: ▶P/N 0E10801 two collection containers ▶filler funnel

♥ No.1 packing m<sup>3</sup> 0,065 
♦ kg 10,2

OVERALL PHI P:450 H:650 L:250 mm

## P/N 0E10805

Three-chamber brake-clutch bleeding device, complete with:

►P/N 0E11001 set of plugs ►P/N 0E10802 clutch bleeding tube ►P/N 0E10801 two collection containers ► filler funnel

🍘 No.1 packing m³ 0,065 🛱 kg 11,2

#### P/N 0E10807

Three-chamber brake-clutch bleeding device, complete with: ▶P/N 0E11004 set of plugs ▶P/N 0E10802 clutch bleeding tube ▶P/N 0E10801 two collection containers ▶ filler funnel

| Car I   | 1.      | 0 0 0 / 5            | <b>B</b> <sub>1</sub> 11 4 |
|---------|---------|----------------------|----------------------------|
| 🖤 No. I | packing | m <sup>3</sup> 0,065 | 🖁 kg 11,4                  |

OVERALL PHIL P:450 H:650 L:250 mm

| P/N                  |        | 0E10705 | 0E10805 | OE10807 |
|----------------------|--------|---------|---------|---------|
| Tank capacity        | litres | 5       | 5       | 5       |
| Max working pressure | bar    | 2       | 2       | 2       |
| Tank max pressure    | bar    | 10      | 10      | 10      |
| Delivery hose length | m      | 3       | 3       | 3       |
| Safety valve         | bar    | 10      | 10      | 10      |

The brake-bleeding device is equipped with an elastic inner membrane (2), which hermetically separates the oil contained in the oil tank (1), from the air contained in the air "expansion" tank (5) thus avoiding the risk of emulsion. It is also equipped with a third air reserve tank (high pressure air 8-10 bar) (6) which, delivered by means of a pressure regulator (3), enables several bleeding operations to be carried out at a constant pressure without having to recharge the device. The oil tank filler cap is equipped with a "reserve indicator" that signals when the fluid is finishing, and an air venting valve (4) to be used in the device activation phase.